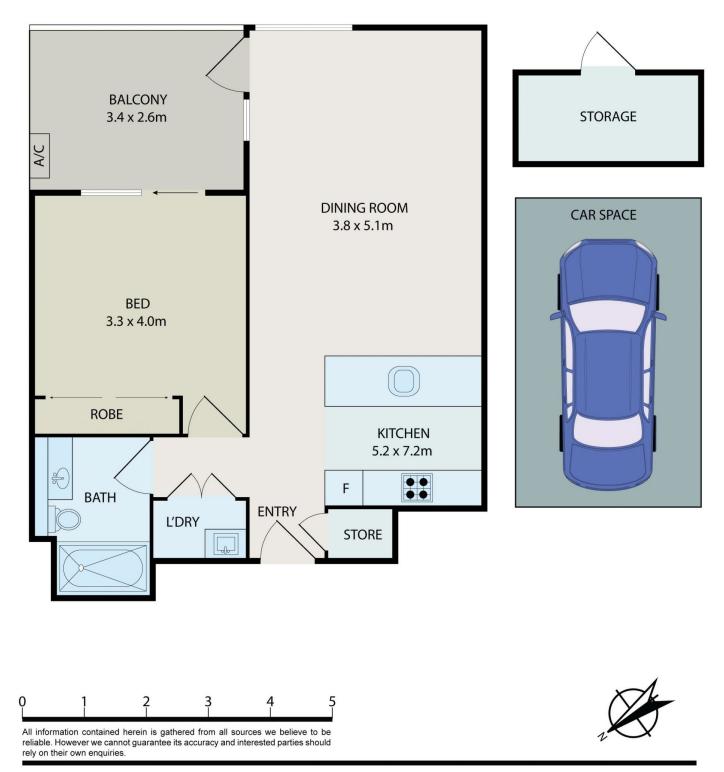

## 526/8 Lapwing Street Wentworth Point NSW

Discover the epitome of waterfront living with this stunning one-bedroom apartment set on the 5th floor of the highly sought-after "Landing" complex in Wentworth Point. Boasting serene garden views, this stylish apartment offers a perfect blend of comfort, modern elegance, and unbeatable convenience.

## 1 🛤 1 🚔 1 🚘

| Туре          | : / |
|---------------|-----|
| Price         | : { |
| Building Size | : 7 |
| View          | : h |

- : Apartment
- : \$650,000 To \$680,000
- ize : 77 sqm
  - : https://www.bmerealestate.com.au/sale/ nsw/inner-west/wentworth-point/resident ial/apartment/8132319