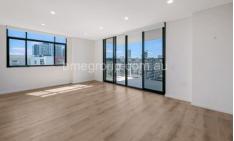

## 815/6 Baywater Drive Wentworth Point NSW

This top floor sunlit corner home positioned on lucky level 8 offers a relaxed indoor/outdoor lifestyle for professionals, families and downsizers alike. Its versatile and smart layout ensures use of all spaces and oversized windows ensure plenty of cross ventilation year-round with North-East facing aspect.

- Total area 158sqm
- Positioned on the corner of the low maintenance Corsica complex to capture glorious north/east sunlight
- Open plan layout graced with the warmth of updated floorboards in hallway and living areas
- Entertainers covered balcony fit for gatherings with gas bayonet for BBQ
- Modern gas kitchen with stone bench, pantry, update