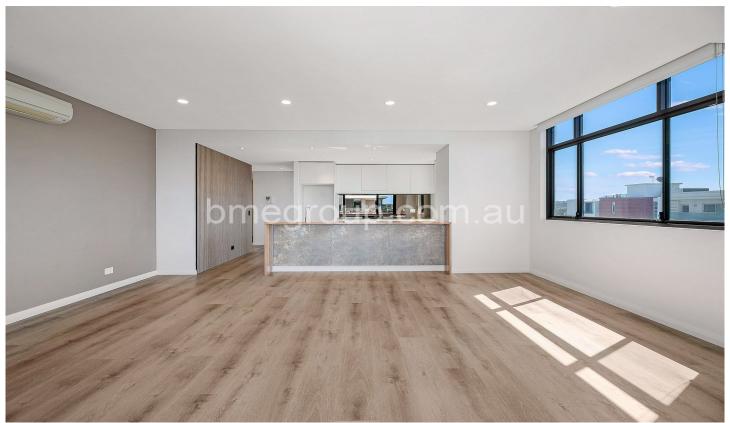

## 815/6 Baywater Drive Wentworth Point NSW

This top floor sunlit corner home positioned on lucky level 8 offers a relaxed indoor/outdoor lifestyle for professionals, families and downsizers alike. Its versatile and smart layout ensures use of all spaces and oversized windows ensure plenty of cross ventilation year-round with North-East facing aspect.

- Total area 158sqm
- Positioned on the corner of the low maintenance Corsica complex to capture glorious north/east sunlight
- Open plan layout graced with the warmth of updated floorboards in hallway and living areas
- Entertainers covered balcony fit for gatherings with gas bayonet for BBQ
- Modern gas kitchen with stone bench, pantry, update