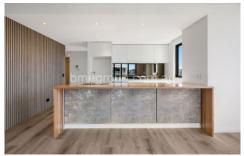

- Total area 158sqm
- Positioned on the corner of the low maintenance Corsica complex to capture glorious north/east sunlight
- Open plan layout graced with the warmth of updated floorboards in hallway and living areas
- Entertainers covered balcony fit for gatherings with gas bayonet for BBQ
- Modern gas kitchen with stone bench, pantry, update