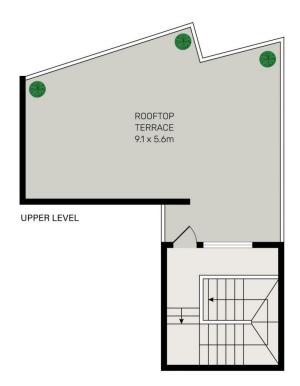

## 3 🚑 2 🔓 3 🖨

Type : Unit

Price : Just Listed!!!
Building Size : 288 sqm

View : https://www.bmerealestate.com.au/sale/

nsw/sydney-city/sydney/residential/unit/ 8138855

John (junjie) Zhu 02 9739 9266

MID LEVEL