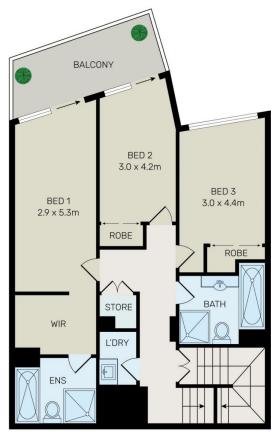

## 3 🚑 2 🔓 3 🖨

Type : Unit

Price : Just Listed!!!
Building Size : 288 sqm

View : https://www.bmerealestate.com.au/sale/

nsw/sydney-city/sydney/residential/unit/ 8138855

John (junjie) Zhu 02 9739 9266

MID LEVEL