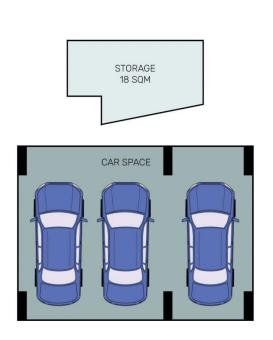

## 3 🚑 2 🔓 3 🖨

Type : Unit

Price : Just Listed!!!
Building Size : 288 sqm

View : https://www.bmerealestate.com.au/sale/

nsw/sydney-city/sydney/residential/unit/ 8138855

John (junjie) Zhu 02 9739 9266

MID LEVEL