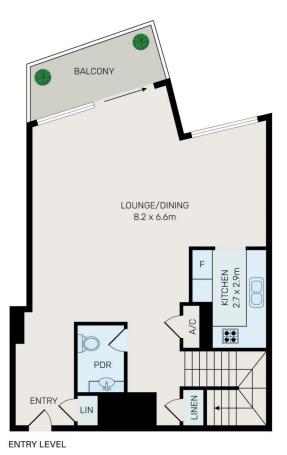

## 3 🚑 2 🔓 3 🖨

Type : Unit

Price : Just Listed!!!
Building Size : 288 sqm

View : https://www.bmerealestate.com.au/sale/

nsw/sydney-city/sydney/residential/unit/ 8138855

John (junjie) Zhu 02 9739 9266

MID LEVEL