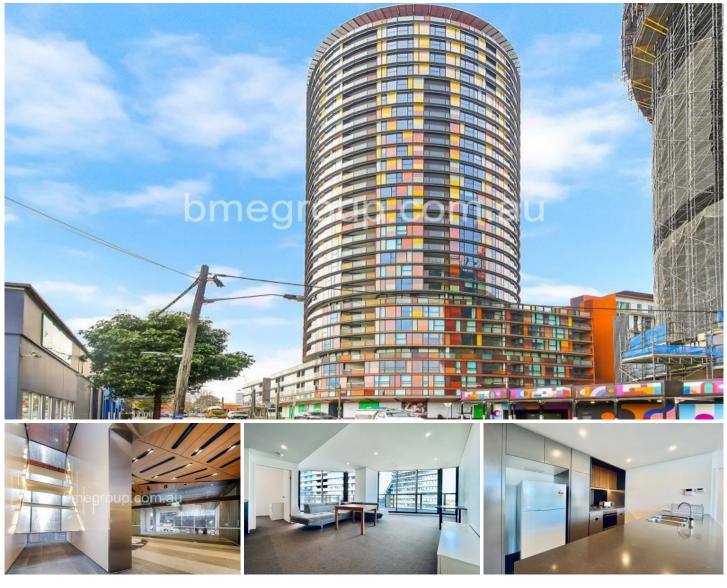

## 802/6 Ebsworth Street Zetland NSW

This spacious apartment is located in the landmark OVO complex, it boasts a generous open plan indoor and outdoor design with high-end finishes. Surrounded by local amenities, stroll to shops, supermarkets, cafes, and local parks. Partly Furnished.

Property highlights:

- Spacious living/dining room flowing to the entertaining balcony

- Stone bench gas kitchen with Miele appliances

- Generous bedrooms with built-in robes, fully tiled bathrooms

- Ducted air conditioning throughout
- Internal laundry with dryer, one secure underground