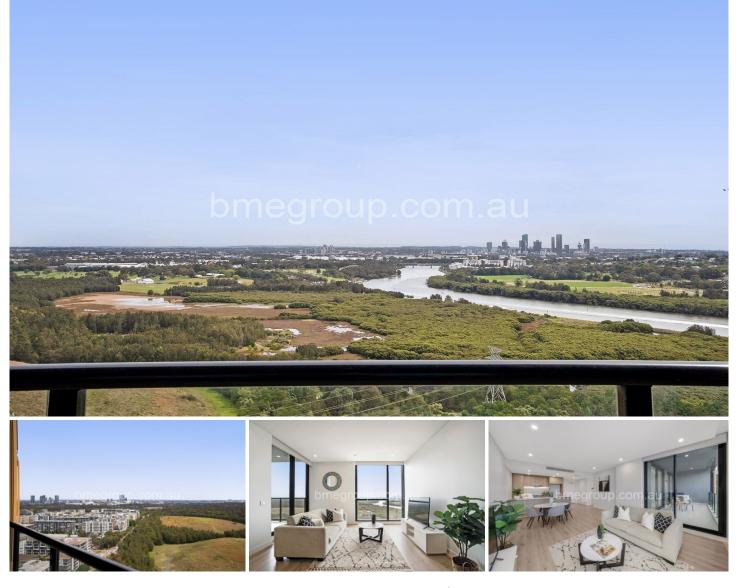

## 2403/14 Hill Road Wentworth Point NSW

Discover unparalleled luxury in the heart of Wentworth Point with this magnificent two-bedroom apartment perched on the level 24 of the iconic "Landing" complex. Nestled within one of Sydney's most sought-after waterside communities, this residence boasts breathtaking panoramic views of the Parramatta River, Sydney Olympic Park and extensive leafy suburb views.

Perfectly positioned in the heart of Wentworth Point, everything you need is just moments away. Enjoy seamless access to Marina Square Shopping Centre, Wentworth Point Public School, trendy cafes, restaurants, and local shops. Public transport is at your doorstep with nearby bus stops, ferry wharf, and the Bennelong Bridge, providing a swift connection to Rhodes and beyond.