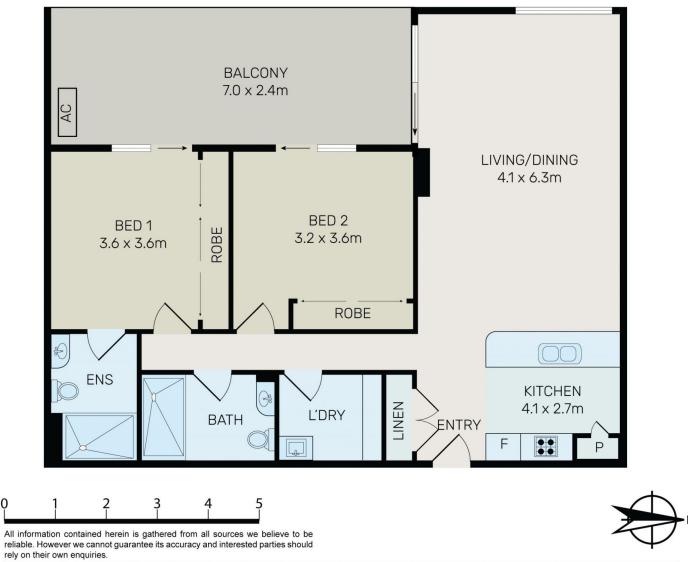

## 2403/14 Hill Road Wentworth Point NSW

Discover unparalleled luxury in the heart of Wentworth Point with this magnificent two-bedroom apartment perched on the level 24 of the iconic "Landing" complex. Nestled within one of Sydney's most sought-after waterside communities, this residence boasts breathtaking panoramic views of the Parramatta River, Sydney Olympic Park and extensive leafy suburb views.

- : 113 sqm
- : https://www.bmerealestate.com.au/sale/ nsw/inner-west/wentworth-point/resident ial/apartment/8139033

John (junjie) Zhu 02 9739 9266

87/515 Kent Street NSW Sydney

2403/14 Hill Road, Wentworth Point