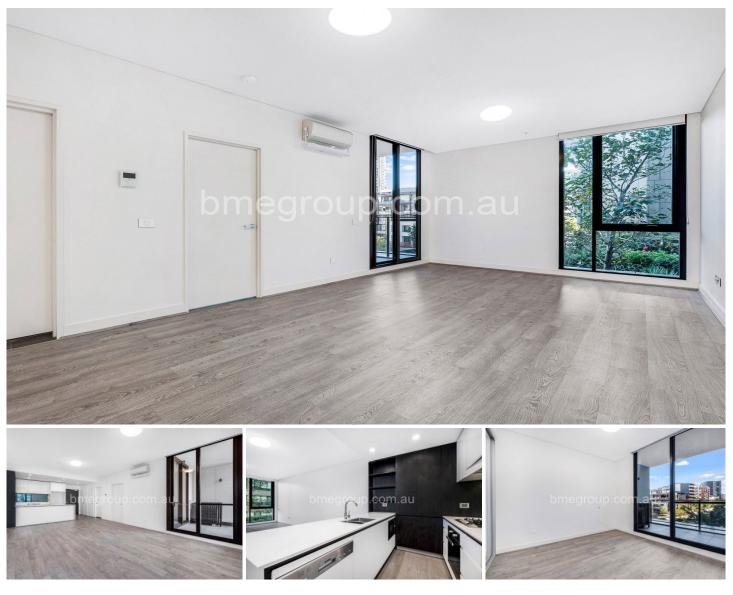

## 422/46 Savona Drive Wentworth Point NSW

Ideally located just 18 kilometres from Sydney's CBD, this beautifully designed northeast-facing one-bedroom apartment in the prestigious "Taiga" complex promises a luxurious lifestyle. Residents enjoy exclusive access to an array of resort-style facilities, including a boutique rooftop pool, a peaceful music room, a private library, well-appointed meeting rooms, and an elegant lounge.

Surrounded by lush parklands and the scenic shores of Homebush Bay, this modern apartment offers a serene retreat with a contemporary flair. Its unbeatable location places you just moments from Marina Square Shopping Centre, Wentworth Point Public School, a variety of local shops, cafes, and restaurants, as well as key transport options such as bus stops, the ferry wharf, and Bennelong