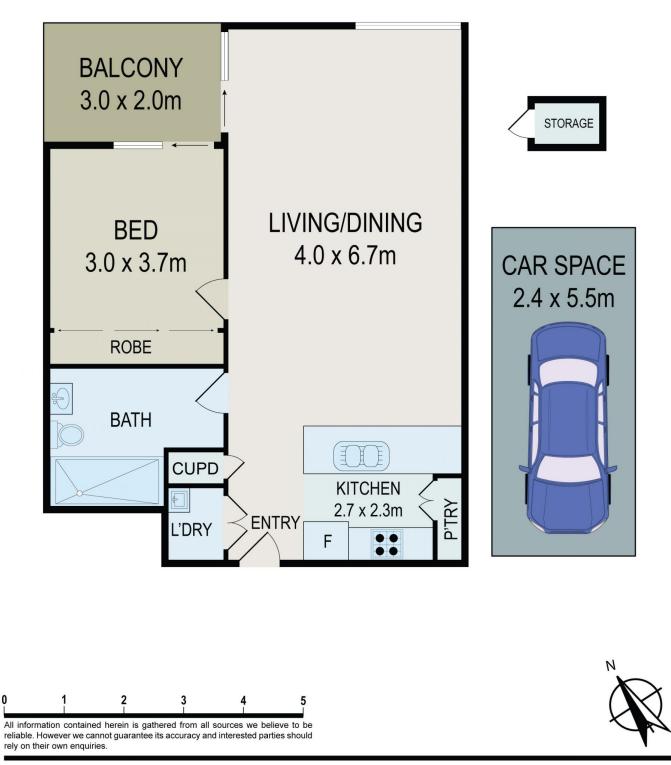

## 1 🛤 1 🚰 1 🚘

| Туре          | : |
|---------------|---|
| Price         | : |
| Building Size | : |
| View          | : |

- : Apartment
- : Just Listed | Entry Via 7 Verona Dr
- Size: 75 sqm
  - : https://www.bmerealestate.com.au/sale/ nsw/inner-west/wentworth-point/resident ial/apartment/8141729