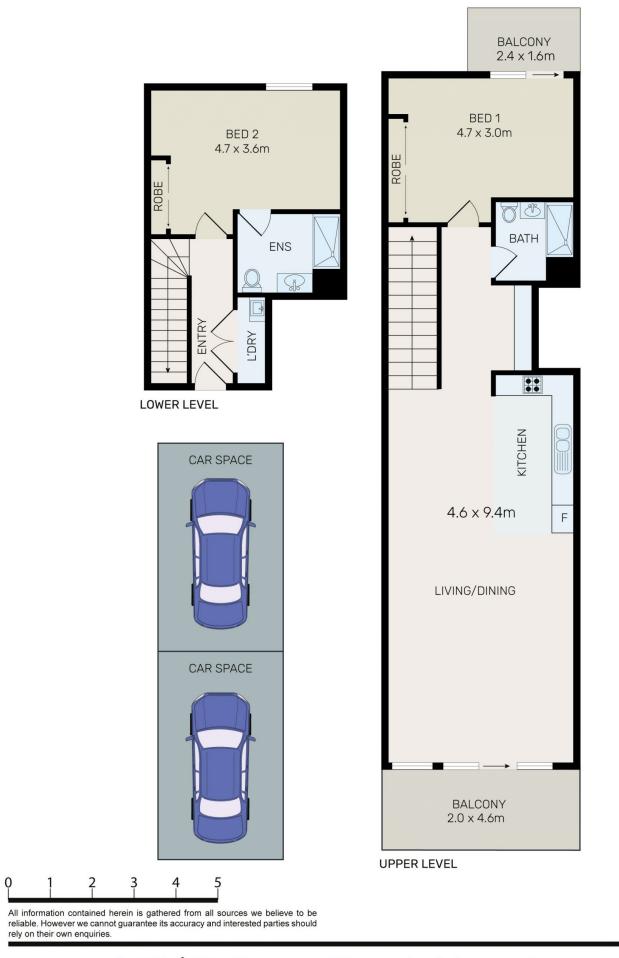

Perfectly set over level 3 & 4 of the renowned Maroubra Central complex, this bright and spacious 2-bedroom apartment boasts an exceptional rare split-level floor plan with abundance of natural light and airy ambience which offers highly luxury and convenient lifestyle.