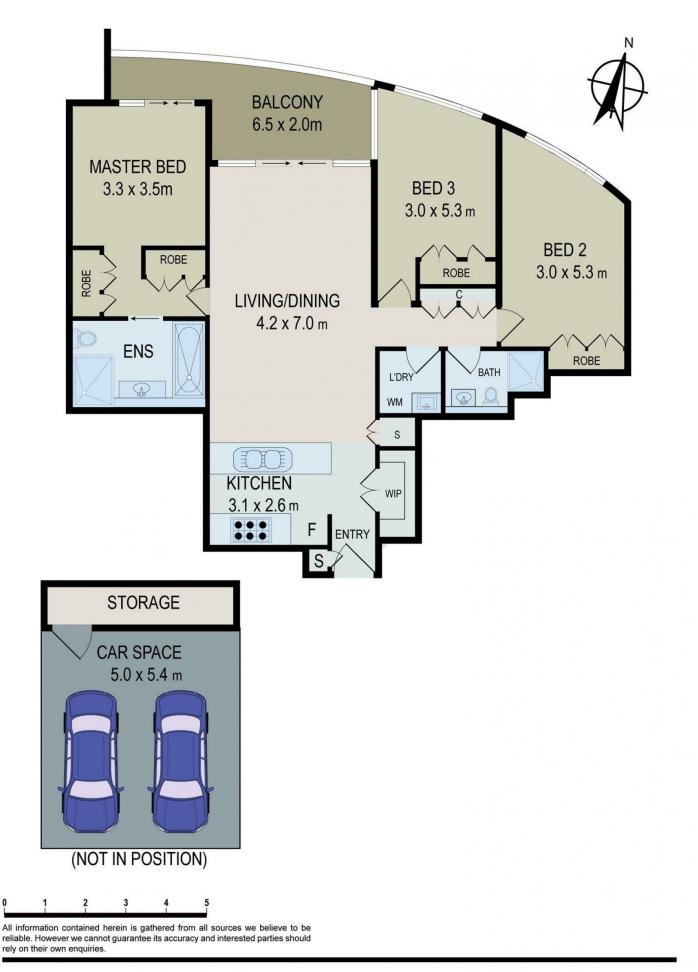

## 2605/6 Ebsworth Street Zetland NSW

Live in Style at the Heart of Green Square!

Embrace city living in this stunning 3-bedroom apartment perched on level 26 of the luxurious OVO complex. Modern finishes and high-end fixtures create a space you'll love to call home.

Property features

## 3 🍋 2 🚰 1 🚘

- Type : Apartment
- Price : \$1580 pw
- View : https://www.bmerealestate.com.au/lease/nsw/ea stern-suburbs/zetland/residential/apartment/8153 393