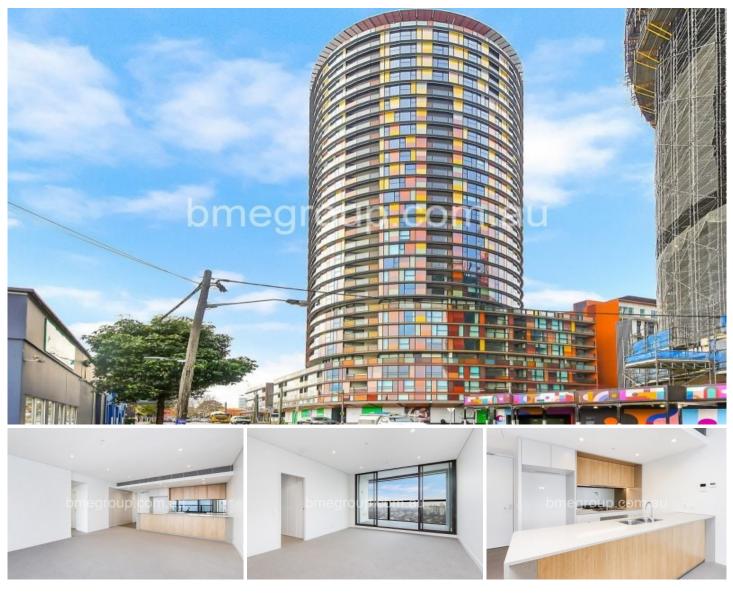

## 2605/6 Ebsworth Street Zetland NSW

Live in Style at the Heart of Green Square!

Embrace city living in this stunning 3-bedroom apartment perched on level 26 of the luxurious OVO complex. Modern finishes and high-end fixtures create a space you'll love to call home.

Nestled in the heart of Green Square's vibrant town centre, you'll enjoy an unparalleled level of convenience. Live, work, socialize, and explore all within easy reach. Experience the excitement of a connected community with shops, schools, and transport options at your doorstep.