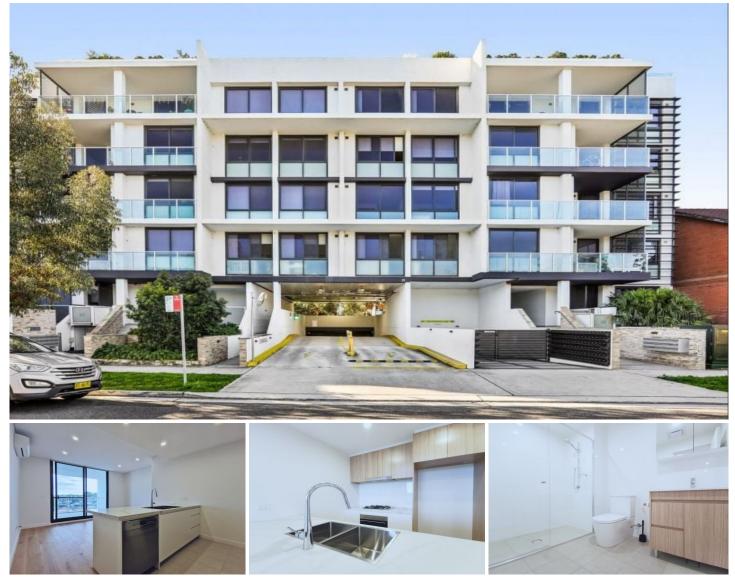

## A408/30 Innesdale Road Wolli Creek NSW

Step into this modern one-bedroom apartment, nestled in a peaceful setting just a short walk from Wolli Creek's vibrant lifestyle hub. Enjoy the perfect blend of tranquility and convenience, with Cahill Park, Cook's River, and an array of shops, supermarkets (Woolworths, Dan Murphy's, and Aldi), cafes, and restaurants all within walking distance. With Wolli Creek Train Station just 10 minutes away and a quick 15-minute commute to the CBD, this apartment offers the best of urban living with a serene touch.

Property Features:

- Spacious bedroom with built-in wardrobe
- Open-plan living and dining area with floorboards
- Sleek gas kitchen with stainless steel appliances,