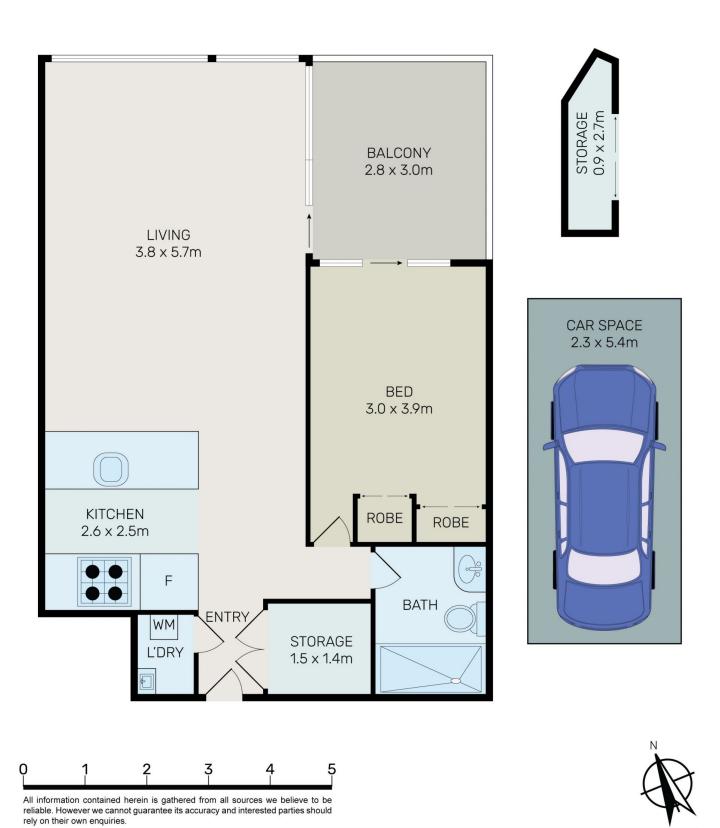

## 535/2 Wattlebird Road Wentworth Point NSW

Experience the ultimate in waterfront living with this elegant one-bedroom apartment on the 5th floor of the highly sought-after "Landing" complex in Wentworth Point. Offering tranquil garden views, this stylish residence combines modern design with unbeatable convenience.

**Apartment Features:** 

For full version visit the website