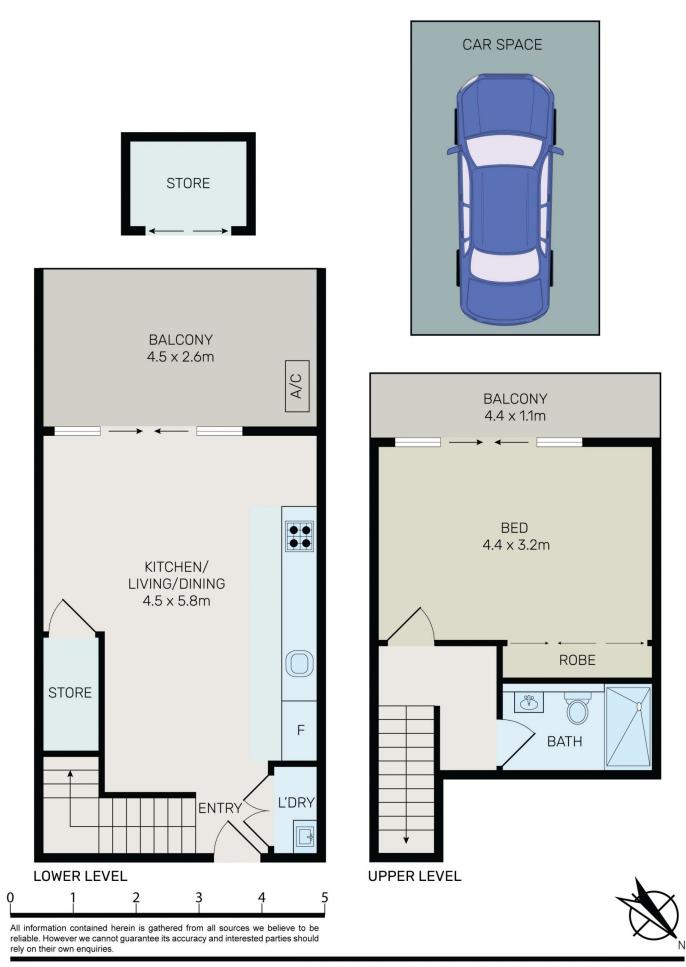

## 214/218 Parramatta Road Homebush NSW

Discover an exquisite blend of modernity and charm in this stunning one-bedroom loft apartment, gracefully spread across two levels in the prestigious "The Lofts III" complex. A residence of true distinction, it offers not just a home, but an invitation to experience the finest in contemporary urban living.

## 1 🎮 1 🚔 1 🚘

| Type<br>Price | : A<br>: \$ |
|---------------|-------------|
|               | :8          |
| View          | : h         |

: Apartment

: \$560,000 To \$580,000

**e :**85 sqm

: https://www.bmerealestate.com.au/sale/ nsw/inner-west/homebush/residential/ap artment/8160066