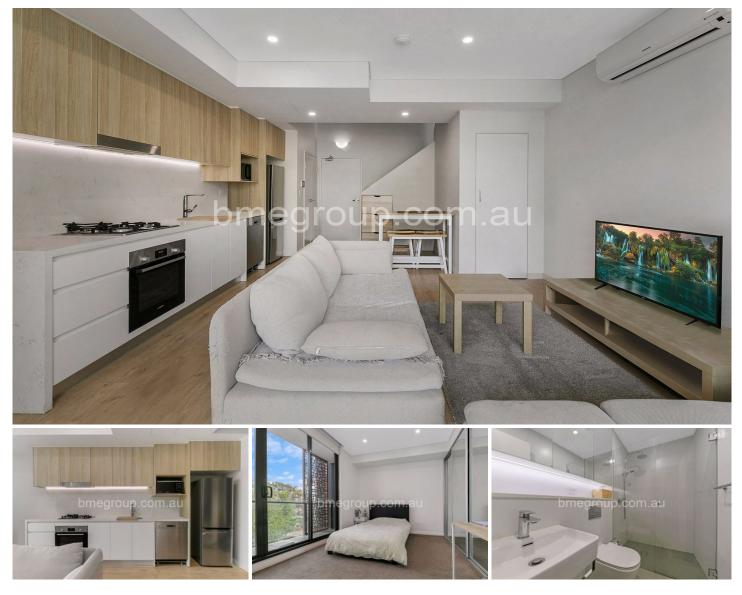

## 214/218 Parramatta Road Homebush NSW

Discover an exquisite blend of modernity and charm in this stunning one-bedroom loft apartment, gracefully spread across two levels in the prestigious "The Lofts III" complex. A residence of true distinction, it offers not just a home, but an invitation to experience the finest in contemporary urban living.

Nestled within the vibrant Homebush suburb, every convenience lies at your doorstep, from chic cafes and boutique shopping to effortless public transport links. Designed for those who value style and simplicity, this low-maintenance haven is perfect for first-home buyers seeking sophistication, savvy investors, or discerning downsizers.