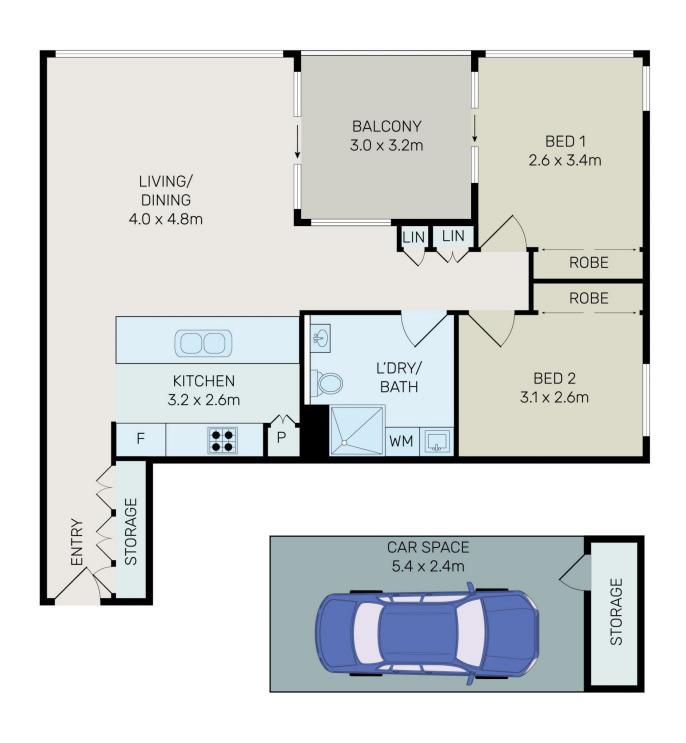

## 2 📭 1 🖺 1 🗬

**Type**: Apartment

**Price** : For Sale: \$630,000--\$660,000

Building Size: 96 sqm

View: https://www.bmerealestate.com.au/sale/

nsw/inner-west/sydney-olympic-park/resi

dential/apartment/8161314