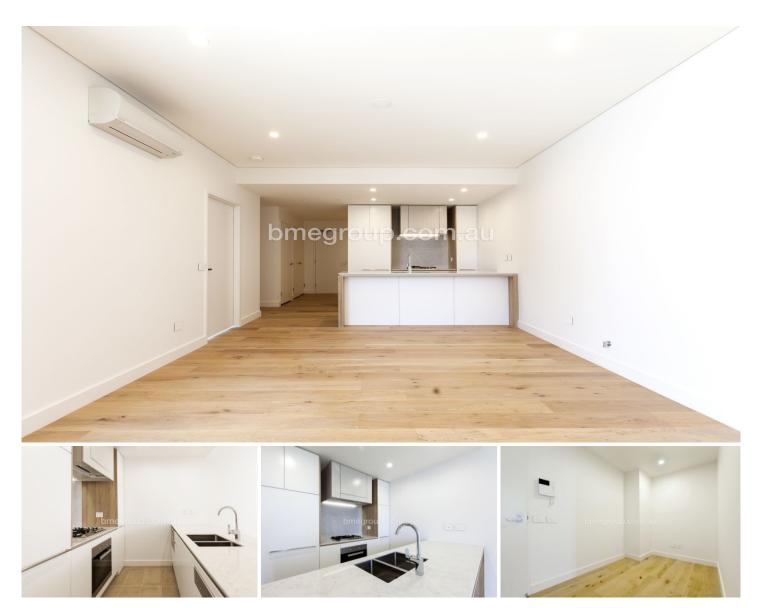

## Apartment Features:

- Open plan living room which flows on the the balcony
- Modern kitchen with Miele cooktop, stainless steel appliances including intergrated dishwasher & microwave
- Large bedroom with built-in-robes
- Modern bathroom
- Study
- West facing balcony