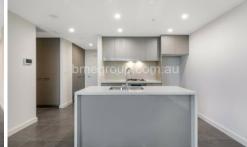

## **Apartment Features:**

- Main Bedroom, built-ins with Ensuite with timber flooring
- Second bedroom with built-ins with timber flooring
- Open spacious tiled living /dining area flows to outdoor entertaining balcony