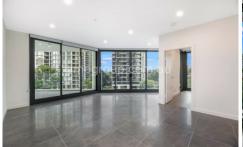

## **Apartment Features:**

- Main Bedroom, built-ins with Ensuite with timber flooring
- Second bedroom with built-ins with timber flooring
- Open spacious tiled living /dining area flows to outdoor entertaining balcony