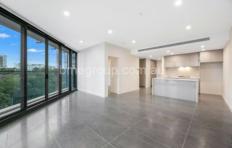

## **Apartment Features:**

- Main Bedroom, built-ins with Ensuite with timber flooring
- Second bedroom with built-ins with timber flooring
- Open spacious tiled living /dining area flows to outdoor entertaining balcony