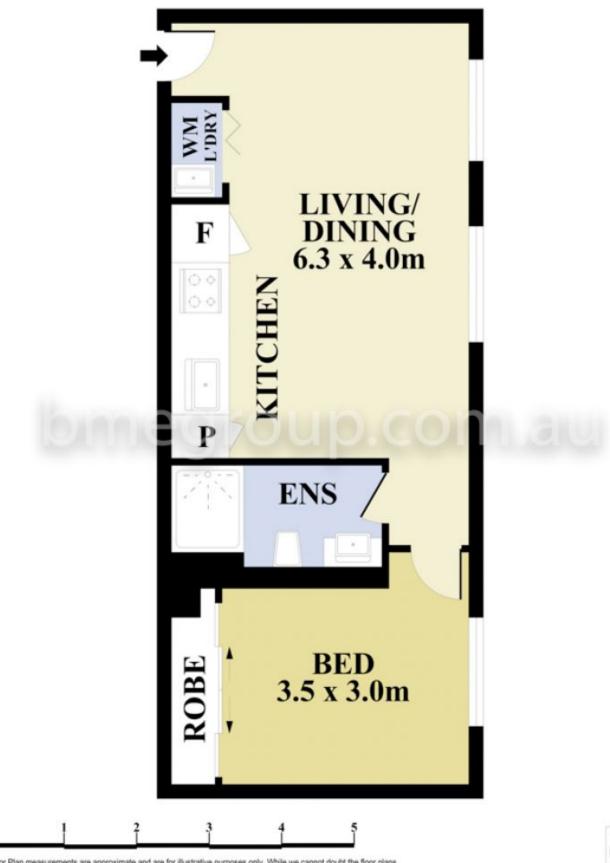

## 1 🎮 1 🚝

Type : Apartment

Price : \$900 pw

View : https://www.bmerealestate.com.au/lease/nsw/sy dney-city/haymarket/residential/apartment/81648 26

Floor Plan measurements are approximate and are for illustrative purposes only. While we cannot doubt the floor plans accuracy , we make no guarantee , warranty or representation as to the accuracy and completeness of the floor plan