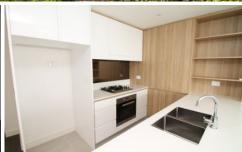

#### Apartment Features:

- Modern, open plan free-flowing living/dining area, access to balcony
- Kitchen, with Miele cooktop and oven, stainless steel microwave & Blanco integrated dishwasher
- Main Bedroom with ensuite
- Bedrooms with built -in robes
- Beautifully tiled bathrooms
- Large balcony