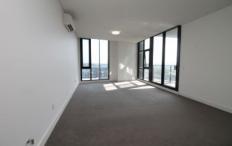

#### Apartment Features:

- Modern, open plan free-flowing living/dining area, access to balcony
- Kitchen, with Miele cooktop and oven, stainless steel microwave & Blanco integrated dishwasher
- Main Bedroom with ensuite
- Bedrooms with built -in robes
- Beautifully tiled bathrooms
- Large balcony