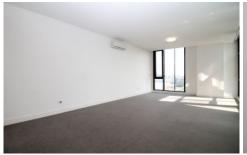

#### Apartment Features:

- Modern, open plan free-flowing living/dining area, access to balcony
- Kitchen, with Miele cooktop and oven, stainless steel microwave & Blanco integrated dishwasher
- Main Bedroom with ensuite
- Bedrooms with built -in robes
- Beautifully tiled bathrooms
- Large balcony