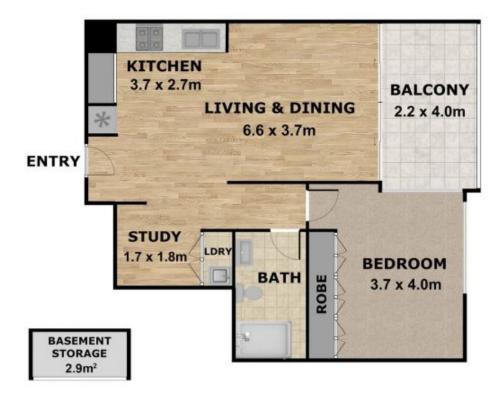

Key Features:

1 🚐 1 🖳

**Type**: Apartment **Price**: \$750 pw

**View :** https://www.bmerealestate.com.au/lease/nsw/inn er-west/newtown/residential/apartment/8166849

For full version visit the website

Illustrated by 360estate.com.au. Scale in metres. Indicative only. Dimensions are approximate. All information contained herein is gathered from sources we believe to be reliable. However, we cannot guarantee its accuracy and interested persons should rely on their own enquiries.