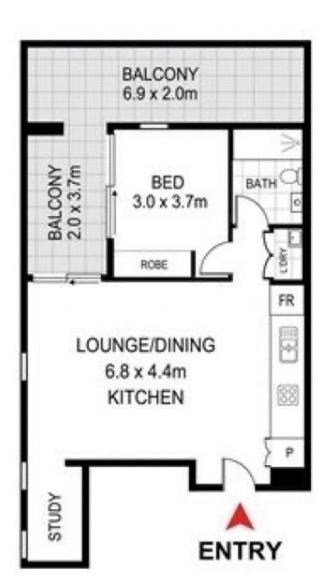

## A401/136 Epsom Road Zetland NSW

Occupying a prized position within the landmark 'Paragon' building, this spacious 1-bedroom plus study apartment offers contemporary living in one of Sydney's most rapidly growing residential hubs. Located less than a 10-minute walk from Green Square station and just minutes from the CBD, universities, and major shopping centres, it delivers the perfect blend of style and convenience for modern urban living.

With a sleek modern design and premium finishes, this apartment provides a luxurious and comfortable living experience. The spacious, open floor plan includes a well-equipped kitchen with a dishwasher and ample storage. The bright and airy living area is enhanced by large windows, allowing plenty of natural light to flow