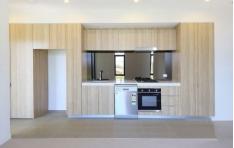

With a sleek modern design and premium finishes, this apartment provides a luxurious and comfortable living experience. The spacious, open floor plan includes a well-equipped kitchen with a dishwasher and ample storage. The bright and airy living area is enhanced by large windows, allowing plenty of natural light to flow