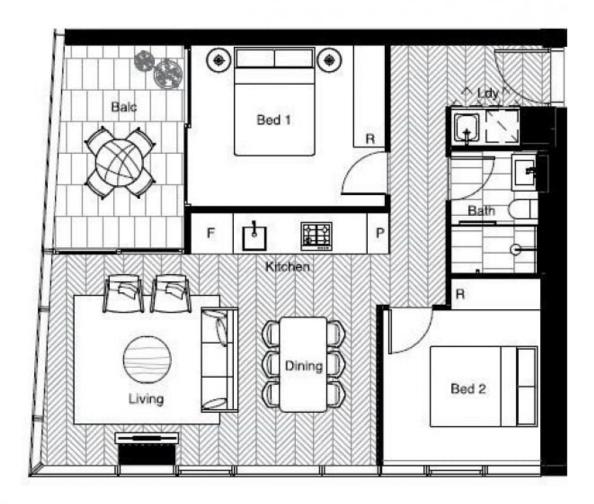

## 2 📭 1 📇

**Type**: Apartment **Price**: \$1,150 pw

**View**: https://www.bmerealestate.com.au/lease/nsw/sy dney-city/sydney/residential/apartment/8170451

For full version visit the website