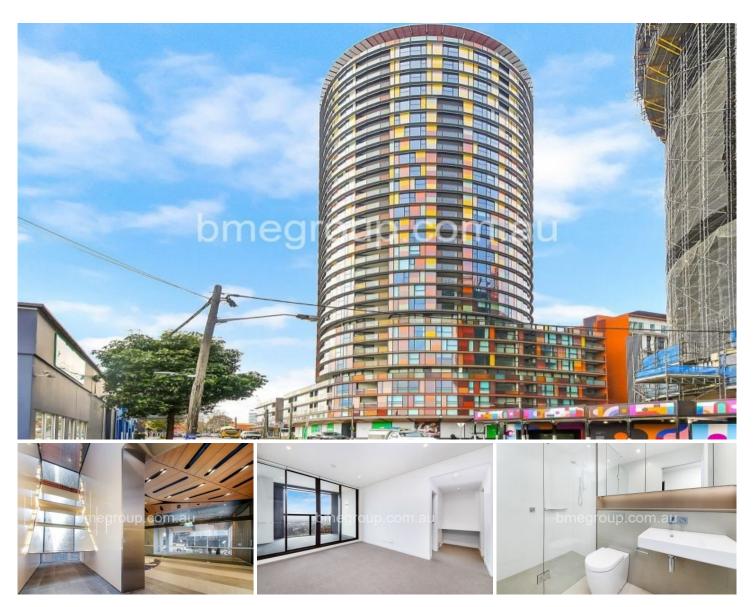

## 2001/6 Ebsworth Street Zetland NSW

Be among the privileged few to secure a stunning two-bedroom apartment on the 20th floor of the highly anticipated OVO complex. With sleek, contemporary finishes and exquisite premium fittings throughout, this residence promises an unparalleled living experience you will cherish.

Nestled in the vibrant heart of the emerging Green Square town centre, OVO immerses you in an exhilarating and interconnected community. Enjoy effortless access to a wealth of amenities where you can live, work, socialise, learn, and shop-all within a dynamic and flourishing local landscape.