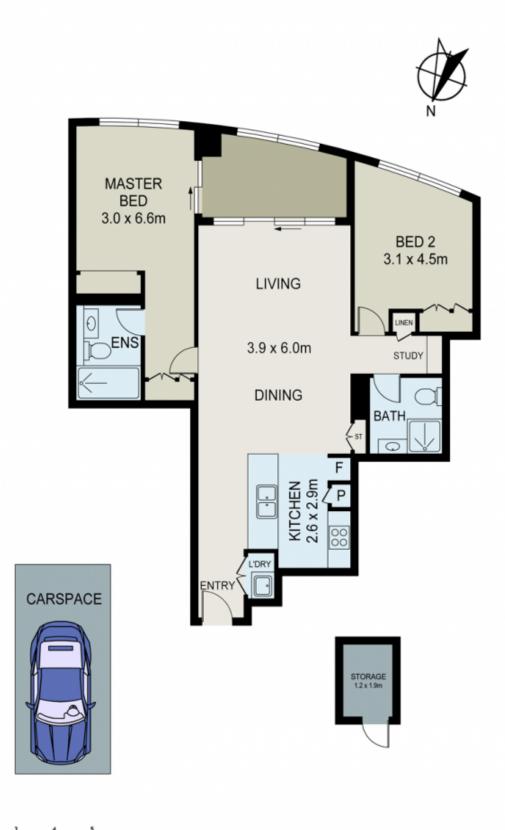

## 2 🕒 2 🖺 1 🗬

**Type**: Apartment **Price**: \$1330 pw

View : https://www.bmerealestate.com.au/lease/nsw/ea

stern-suburbs/zetland/residential/apartment/8170

488

Scale in metres Indicative only. Dimensions are approximate. All information contained herein is gathered from sources we believe to be reliable. However we cannot guarantee its accuracy and interested persons should rely on their own enquiries