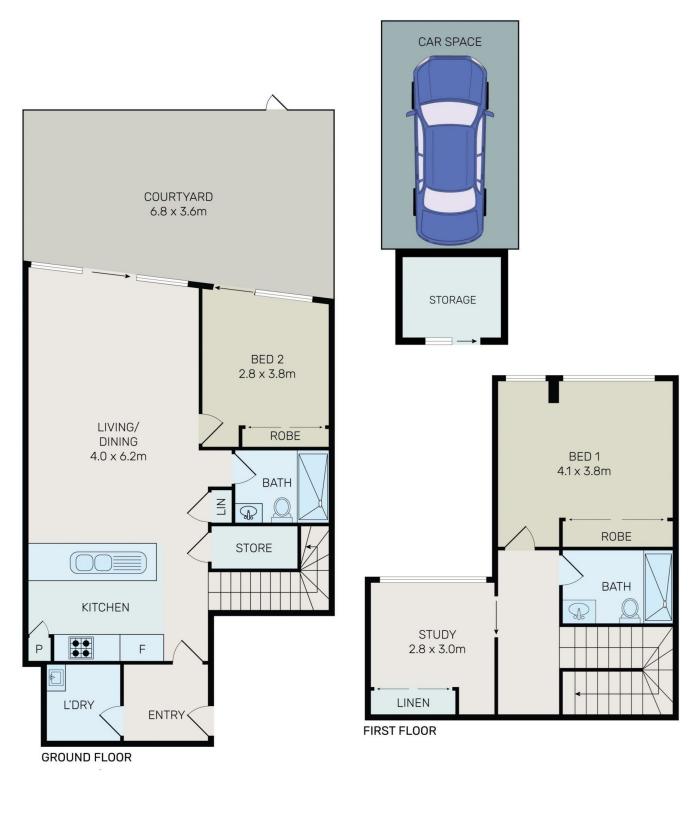

## 210/6 Lapwing Street Wentworth Point NSW

Discover a perfect blend of waterfront elegance and urban convenience in this stylish 2-bedroom plus study apartment, nestled in the desirable "Landing" complex at Wentworth Point. With an inviting town-house layout, this residence brings a unique sense of space and privacy, ideal for modern living.

## 2 📮 2 🖺 1 🗬

Type : Apartment **Price** : \$1,250,000 Building Size: 151 sqm

: https://www.bmerealestate.com.au/sale/ nsw/inner-west/wentworth-point/resident

ial/apartment/8170629

John (junjie) Zhu 02 9739 9266