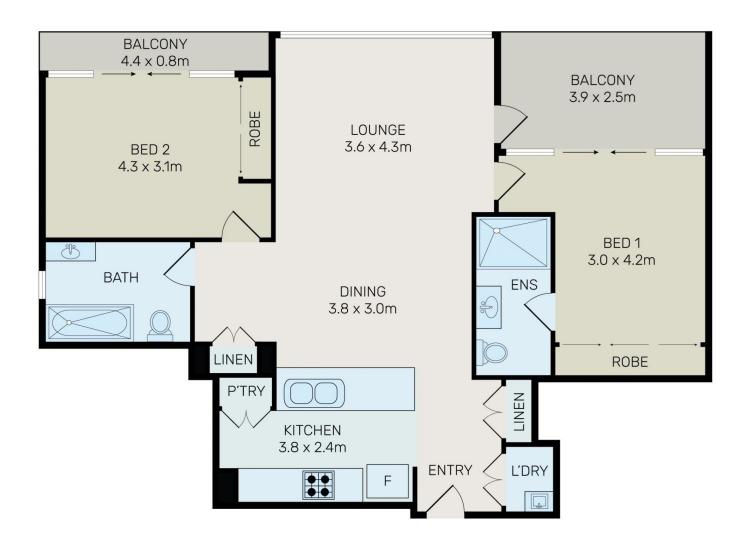

## 205/101 Forest Road Hurstville NSW

In the heart of Hurstville lies this exquisite two-bedroom apartment on the second level of the esteemed "Lotus" Building in East Quarter Stage 2. Boasting a serene garden view, it offers a tranquil escape in the midst of urban life.

Inside, the apartment blends contemporary luxury with the comforting ambiance of a spacious home. Whether you're unwinding in the living area, preparing meals in the stylish

2 🗀 2 🔓 1 🖨

Type : Apartment Price : \$770 Building Size : 117 sqm